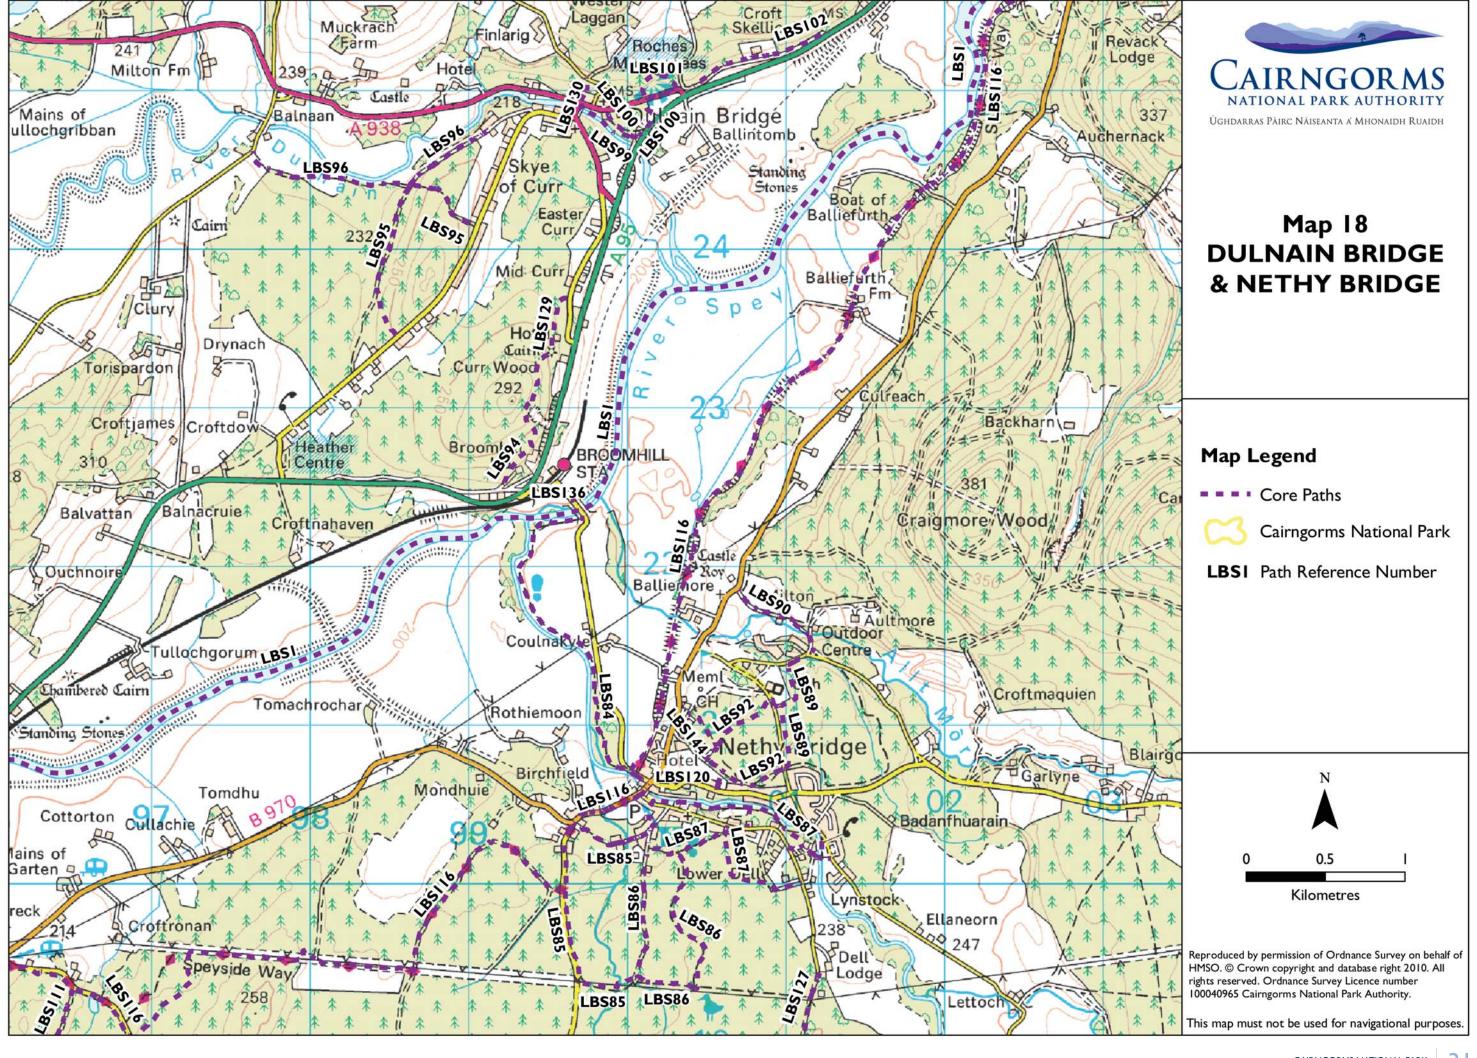

Map 18

Dulnain Bridge and Nethy Bridge

| Dulnain Bridge and Nethy Bridge Core Paths |                                                          |
|--------------------------------------------|----------------------------------------------------------|
| Path Ref No                                | Path Name/Description                                    |
| LBSI                                       | The River Spey                                           |
| LBS84                                      | Broomhill Path                                           |
| LBS85                                      | Puggy Line Trail                                         |
| LBS86                                      | Kings Road to Mill Trail                                 |
| LBS87                                      | River Path                                               |
| LBS89                                      | Wilderness Trail                                         |
| LBS90                                      | Castle Roy Loop                                          |
| LBS92                                      | Golf Course Woods Route                                  |
| LBS94                                      | Curr Wood Path                                           |
| LBS95                                      | Skye of Curr Woods Path                                  |
| LBS96                                      | Dulnain Bridge to Balnaan                                |
| LBS99                                      | Riverside Path – includes sections to be developed       |
| LBS100                                     | Ballintomb Wood Path – includes sections to be developed |
| LBS101                                     | Roches Moutonnees                                        |
| LBS102                                     | Croft Skeilioch Road                                     |
| LBSIII                                     | Abernethy Red Route                                      |
| LBS116                                     | The Speyside Way                                         |
| LBS120                                     | Causer Road Path                                         |
| LBS127                                     | Ryvoan Pass                                              |
| LBS129                                     | Mid Curr to Broomhill                                    |
| LBS130                                     | Post Office to Finlarig Wood Path                        |
| LBS136                                     | Broomhill Spey Access Point                              |
| LBS144                                     | School Wood Path                                         |